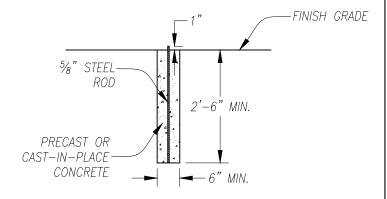

BEDDING DETAILS

MONUMENT ASSEMBLY IN GROUND, MA-1

|     | REVISION           | _          | ALLEN COUNTY, OHIO                    |
|-----|--------------------|------------|---------------------------------------|
| NO. | DATE               | BY         | COUNTY ENGINEER                       |
| 1   | 6-3-76             | TJP        | MISCELLANEOUS DETAILS -               |
| 2   | 5-30-79            | TJP        |                                       |
| 3   | 10-5-06<br>1-16-13 | RJM        | MONUMENT ASSEMBLY, CASTING            |
| 4   | 5-12-16            | RJM<br>ZJG | · · · · · · · · · · · · · · · · · · · |
| 6   | 01-01-23           | ZJG        | DETAILS, BEDDING DETAILS              |
|     | 01-01-23           | 2,70       | STANDARD CONSTRUCTION DRAWING MD-1    |
|     |                    |            | DRAWNIRY ZIG APPROVED BY BE RHODES    |