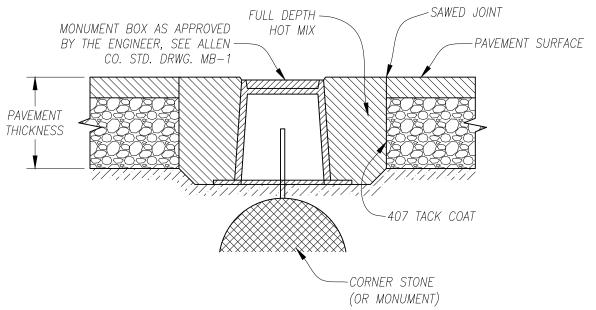

## MONUMENT ASSEMBLY IN PAVEMENT, MA-2

(FOR CORNER STONES ONLY; SEE ALLEN CO. STD.DRWG. MB-1-B FOR SUBDIVISION MONUMENTATION)

<u>PIPE BEDDING:</u> PIPE BEDDING SHALL CONFORM WITH THE CLASSIFICATION AS SHOWN HEREON OR AS DIRECTED BY THE ALLEN COUNTY ENGINEER.