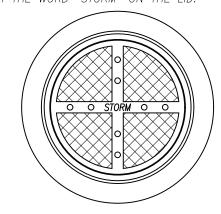

## MANHOLE FRAME & LID CASTING

ALL DIMENSIONS AS SPECIFIED FOR NEENAH R-1668 OR EAST JORDAN 1045 FRAME & LID, OR ALLEN COUNTY ENGINEER APPROVED EQUAL, WITH THE WORD "STORM" ON THE LID.