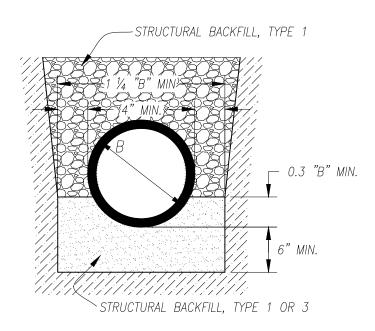

PIPE BACKFILL UNDER ROADWAY: PIPE BACKFILL UNDER THE ROADWAY SHALL BE FULL DEPTH GRANULAR MATERIAL (ODOT SPEC. No. 703.11A, STRUCTURAL BACKFILL TYPE 1, WET FROM QUARRY) COMPACTED AS DIRECTED BY THE ALLEN COUNTY ENGINEER TO A MINIMUM HORIZONTAL DISTANCE OF 4 FEET BACK OF CURB OR 6 FEET BACK OF THE EDGE OF PAVEMENT. SEE ALLEN CO. STD. DRWG. RC—1.

<u>PIPE BACKFILL IN OTHER AREAS:</u> BACKFILL ACCORDING TO ODOT SPEC. 603.10 AND ALLEN CO. STD DRWG. BFT—2.

PIPE DELIVERED TO SITE SHALL BE MARKED ACCORDING TO ODOT SPECIFICATIONS.

TYPE 4
(TYPE D, E & F CONDUITS)

BEDDING DETAILS

MONUMENT ASSEMBLY IN GROUND, MA-1

|     | REVISION           | _          | ALLEN COUNTY, OHIO                    |
|-----|--------------------|------------|---------------------------------------|
| NO. | DATE               | BY         | COUNTY ENGINEER                       |
| 1   | 6-3-76             | TJP        | MISCELLANEOUS DETAILS -               |
| 2   | 5-30-79            | TJP        |                                       |
| 3   | 10-5-06<br>1-16-13 | RJM        | MONUMENT ASSEMBLY, CASTING            |
| 4   | 5-12-16            | RJM<br>ZJG | · · · · · · · · · · · · · · · · · · · |
| 6   | 01-01-23           | ZJG        | DETAILS, BEDDING DETAILS              |
|     | 01-01-23           | 2,70       | STANDARD CONSTRUCTION DRAWING MD-1    |
|     |                    |            | DRAWNIRY ZIG APPROVED BY BE RHODES    |