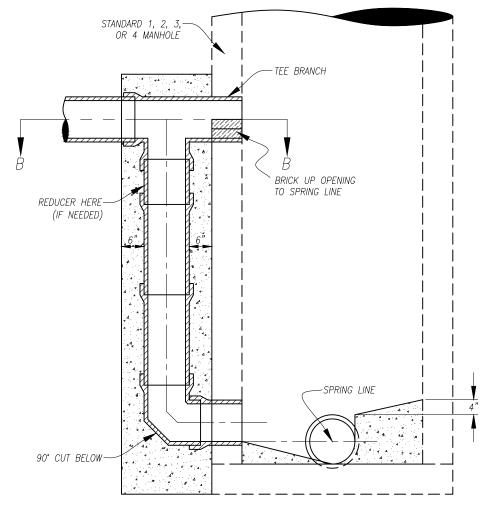

BRICK, CONC. BLOCK, OR PRECAST CONC.
CONSTRUCTION

-MAXIMUM — 3 COURSES OF BRICK

| SEWER SIZE  | DROP SIZE |
|-------------|-----------|
| 8"          | 8"        |
| 10"         | 10"       |
| 12"-15"-18" | 12"       |
| 21"-24"     | 15"       |
| 27"-30"-36" | 18"       |
| 42"-48"     | 24"       |

<u>DROP PIPE:</u> THE TABLE ON THIS DRAWING SHALL DETERMINE THE SIZE OF THE DROP PIPE FOR ALL DRAINS CARRYING SANITARY FLOW WHICH CANNOT BE CONNECTED TO THE MANHOLE AT THE FLOW LINE.

<u>CONCRETE:</u> CONCRETE SHALL BE CLASS "QC1".

<u>MANHOLES USED AS CATCH BASINS:</u> SEE CASTINGS SPECIFIED ON STANDARD CONSTRUCTION DRAWING CB-1.

NOTE: MANHOLE DETAILS FOR SEWERS OVER 42" WILL BE SHOWN ON THE CONSTRUCTION PLANS.

|    | REVISIONS |     | ALLEN COUNTY, OHIO                            |
|----|-----------|-----|-----------------------------------------------|
| NO |           | BY  | COUNTY ENGINEER                               |
| 1  | 6-3-76    | TJP |                                               |
| 2  | 11-14-89  | TJP | MANUOLE DETAILS SHALLOWS                      |
| 3  | 10-5-06   | RJM | MANHOLE DETAILS - SHALLOW &                   |
| 4  | 1-16-13   | RJM | DROP ATTACHMENT DETAIL                        |
| 5  | 5-16-16   | ZJG | DROI ATTACHMENT DETAIL                        |
| 6  | 01-01-23  | ZJG |                                               |
|    |           |     | STANDARD CONSTRUCTION DRAWING MH-5, MH-6 & DA |
|    |           |     | DRAWN BY: Z.LG.   APPROVED BY: B. E. RHODES   |