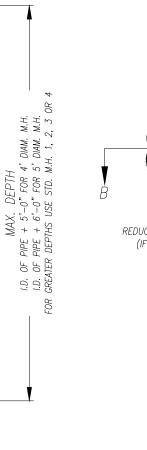

## DROP ATTACHMENT DETAIL (DA)

"W" = 8" FOR BRICK OR CONC. BLOCK MANHOLE
"W" = 5" FOR PRECAST MANHOLE

\_5'-4" MIN. DIAM. - 4' M.H. 6'-4" MIN. DIAM. - 5' M.H.

4'-0" MIN. DIAM. 5'-0" MIN. DIAM.

16" MAX.

 $\bigcirc$ 

## <u>NOTES</u>

GENERAL: THE DROP ATTACHMENT MAY BE USED WITH STANDARD MANHOLE 1, 2, 3, OR 4. DETAILS OF THESE ARE SHOWN ON STANDARD DRAWINGS MH-1 & MH-2 AND MH-3 & MH-4. ALL NOTES WHICH APPLY TO MANHOLES 1, 2, 3, AND 4 SHALL APPLY TO MANHOLES 5 AND 6 EXCEPT THAT THE COVER MAY BE PRECAST OR CAST-IN-PLACE AND REINFORCED WITH # 4 BARS, 6" c/c.