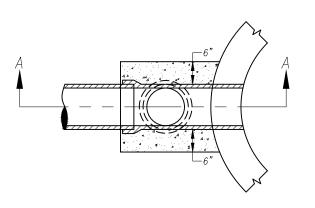

SECTION A-A

SECTION B-B

4'-0" FOR SEWERS 24" AND UNDER, STD. MANHOLE No. 5 5'-0" FOR SEWERS 27" TO 42", STD. MANHOLE No. 6