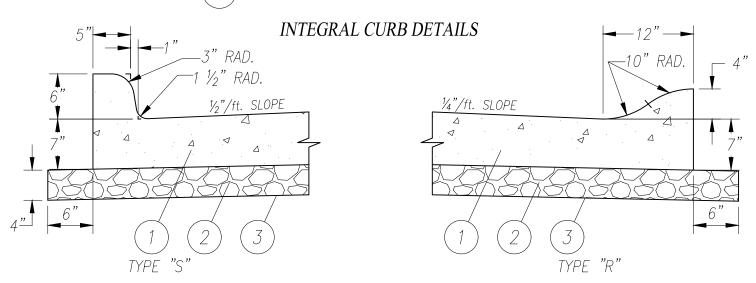

- 1) ITEM 452 ~ 7" NON-REINFORCED PORTLAND CEMENT CONCRETE PAVEMENT WITH INTEGRAL CURB, TYPE "S" OR TYPE "R" (SEE DETAILS BELOW).

  TYPE "R" MAY ONLY BE USED FOR REPLACEMENT SECTIONS.
- (2) ITEM 304 ~ 6" AGGREGATE BASE
- (3) ITEM 204 ~ SUBGRADE COMPACTION
- 4 ITEM 605 ~ 6" PERIMETER PIPE UNDERDRAIN (BOTH SIDES OF STREET) (706.06, 706.07, 706.08, 706.09, 707.33 (PERFORATED), 707.41 (PERFORATED)).