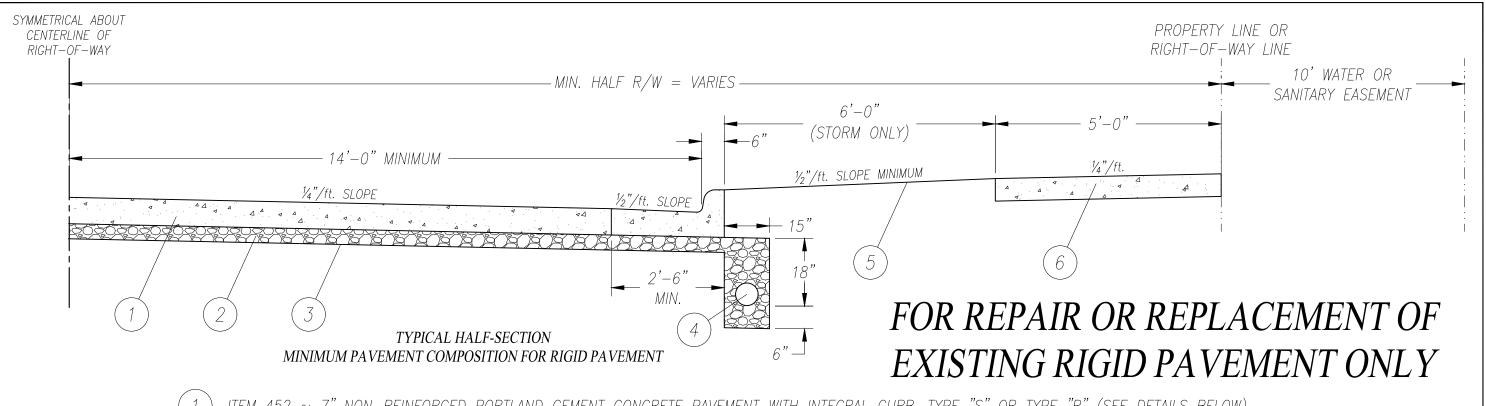

- 1) ITEM 452 ~ 7" NON-REINFORCED PORTLAND CEMENT CONCRETE PAVEMENT WITH INTEGRAL CURB, TYPE "S" OR TYPE "R" (SEE DETAILS BELOW).

  TYPE "R" MAY ONLY BE USED FOR REPLACEMENT SECTIONS.
- (2) ITEM 304 ~ 6" AGGREGATE BASE
- (3) ITEM 204 ~ SUBGRADE COMPACTION
- 4 ITEM 605 ~ 6" PERIMETER PIPE UNDERDRAIN (BOTH SIDES OF STREET) (706.06, 706.07, 706.08, 706.09, 707.33 (PERFORATED), 707.41 (PERFORATED)).

  BED ACCORDING TO ODOT SPECIFICATION 605.03. BACKFILL ACCORDING TO ODOT SPECIFICATION 605.03. PIPES TO DRAIN TO NEAREST CATCH BASINS AND TO BE PLACED BEFORE CONSTRUCTION OF CURB AND GUTTERS. LOT DRAINS SHALL NOT BE CONNECTED TO PERIMETER PIPE UNDERDRAINS.
- (5) ITEM 659 ~ SEEDING AND MULCHING, USE SEEDING MIXTURE APPROVED BY THE ALLEN COUNTY ENGINEER.
- (6) ITEM 608 ~ CONCRETE WALK, SEE STANDARD CONSTRUCTION DRAWING DW-1

NOTES:

- . FOR SEPARATE POURED CURB SEE ALLEN COUNTY STANDARD CONSTRUCTION DRAWING CC-1.
- 2. FOR JOINT AND INTERSECTION DETAILS SEE ALLEN COUNTY STANDARD CONSTRUCTION DRAWING PR-2.
- 3. FOR CURB REPLACEMENT FOR DRIVEWAY CONSTRUCTION SEE ALLEN COUNTY STANDARD CONSTRUCTION DRAWING DW-1.
- 4. STORM SEWERS SHALL BE LOCATED WITHIN THE ROAD RIGHT-OF-WAY AND WITHIN SIX (6) FEET OF THE BACK OF CURB.